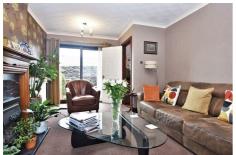

## Lounge

16'5" x 11'3" max (5.02 x 3.45 max)

The lounge has been tastefully decorated and fitted with carpeting and covings. It also boasts a feature fire place with marble hearth and wood surround. The kitchen has been fitted with wood effect wall and base units with white laminate worksurfaces and emerald green tiled splashback. The integrated appliances include a single oven, extractor fan, induction hob and space for freestanding appliances. The WC has been fitted with a pedestal sink and a low level flush WC, and has been decorated in walls of a shade of neutral pebble grey.