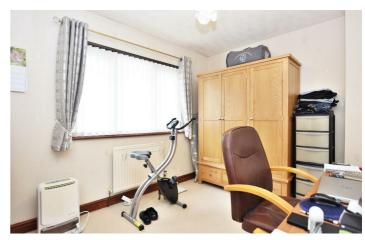

## **Bedroom Three**

8'0" x 7'1" (2.46 x 2.16)

To the first floor there are three bedrooms and a bathroom. The first bedroom has been neutrally decorated with painted walls, a feature wall of pale green filled with detail, and covings, two UPVC double glazed windows offer plenty of natural lighting, and with a radiator. The second and third bedrooms also consist of tasteful décor and carpeting.