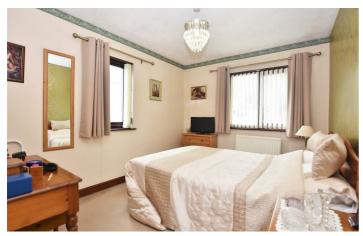

## **Bedroom Two**

11'3" x 8'11" (3.44 x 2.74)

To the first floor there are three bedrooms and a bathroom. The first bedroom has been neutrally decorated with painted walls, a feature wall of pale green filled with detail, and covings, two UPVC double glazed windows offer plenty of natural lighting, and with a radiator. The second and third bedrooms also consist of tasteful décor and carpeting.