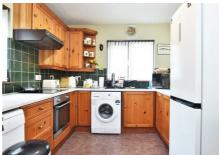

#### **Kitchen Diner**

11'5" x 9'1" max (3.49 x 2.79 max)

The lounge has been tastefully decorated and fitted with carpeting and covings. It also boasts a feature fire place with marble hearth and wood surround. The kitchen has been fitted with wood effect wall and base units with white laminate worksurfaces and emerald green tiled splashback. The integrated appliances include a single oven, extractor fan, induction hob and space for freestanding appliances. The WC has been fitted with a pedestal sink and a low level flush WC, and has been decorated in walls of a shade of neutral pebble grey.