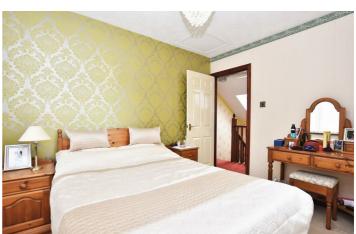

## **Bedroom One**

11'5" x 9'2" (3.49 x 2.81)

To the first floor there are three bedrooms and a bathroom. The first bedroom has been neutrally decorated with painted walls, a feature wall of pale green filled with detail, and covings, two UPVC double glazed windows offer plenty of natural lighting, and with a radiator. The second and third bedrooms also consist of tasteful décor and carpeting.