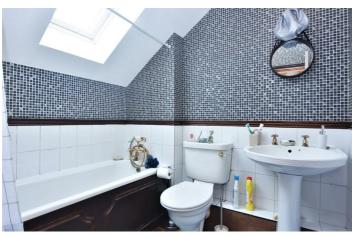

#### **Family Bathroom**

6'10" x 6'0" (2.10 x 1.83) **Directions** 

Situated within the heart of Dalton-in-Furness, is this beautifully, presented home. Offering a warm welcome into the property, is the entrance hall which provides access to the lounge, kitchen diner, WC and staircase.

The bathroom has been fitted with a three piece suite comprising of a low level flush WC, pedestal sink and a bath with a classic European vintage brass deck mounted Faucet mixer dual dandle luxury white and gold tap.