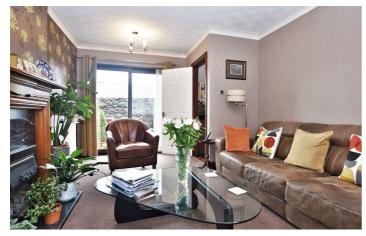

## Lounge

16'5" x 11'3" max (5.02 x 3.45 max)

The lounge has been tastefully decorated and fitted with carpeting and covings. It also boasts a feature fire place with marble hearth and wood surround. The kitchen has been fitted with wood effect wall and base units with white laminate worksurfaces and emerald green tiled splashback. The integrated appliances include a single oven, extractor fan, induction hob and space for freestanding appliances. The WC has been fitted with a pedestal sink and a low level flush WC, and has been decorated in walls of a shade of neutral pebble grey.