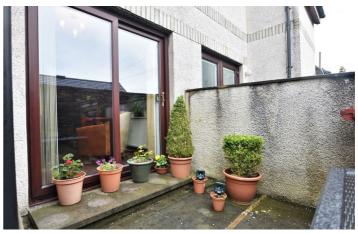

To the rear of the property there is a patio yard area which is well maintained and ideal for outdoor seating and entertainment.