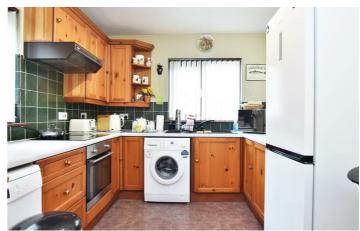

#### **Kitchen Diner**

11'5" x 9'1" max (3.49 x 2.79 max)

The lounge has been tastefully decorated and fitted with carpeting and covings. It also boasts a feature fire place with marble hearth and wood surround. The kitchen has been fitted with wood effect wall and base units with white laminate worksurfaces and emerald green tiled splashback. The integrated appliances include a single oven, extractor fan, induction hob and space for freestanding appliances. The WC has been fitted with a pedestal sink and a low level flush WC, and has been decorated in walls of a shade of neutral pebble grey.