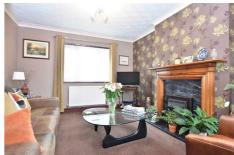

## Lounge

16'5" x 11'3" max (5.02 x 3.45 max)

The lounge has been tastefully decorated and fitted with carpeting and covings. It also boasts a feature fire place with marble hearth and wood surround. The kitchen has been fitted with wood effect wall and base units with white laminate worksurfaces and emerald green tiled splashback. The integrated appliances include a single oven, extractor fan, induction hob and space for freestanding appliances. The WC has been fitted with a pedestal sink and a low level flush WC, and has been decorated in walls of a shade of neutral pebble grey.